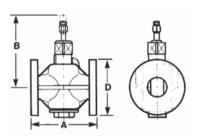

## **DIMENSIONAL DRAWINGS**

Fig. 401M - Sizes 2" to 4"

Fig. 401MG - Sizes 5" to 6"

#### **Dimensions 401M**

| Nom<br>Size        | mm<br>in | 15<br>1 <sub>/2</sub> | 20<br>3 <sub>/4</sub> | 25<br>1   | 32<br>1 <sup>1</sup> /4 | 40<br>1 <sup>1</sup> /2 | 50<br>2 | 65<br>2 <sup>1</sup> /2 | 80<br>3            | 100<br>4 |
|--------------------|----------|-----------------------|-----------------------|-----------|-------------------------|-------------------------|---------|-------------------------|--------------------|----------|
| A (401M)           | mm       | -                     | -                     | -         | -                       | -                       | 216     | 241                     | 283                | 305      |
|                    | in       |                       |                       |           |                         |                         | 81/2    | 91/2                    | 11 <sup>1</sup> /8 | 12       |
| В                  | mm       | 102                   | 105                   | 108       | 124                     | 127                     | 187     | 206                     | 254                | 270      |
| D Flanged ANSI 250 | in       | -                     | -                     | $4^{7}/8$ | $5^{1}/4$               | 6 <sup>1</sup> /8       | 61/2    | 71/2                    | 81/4               | 10       |
| Wrench             |          | G                     | G                     | G         | J                       | J                       | L       | L                       | 0                  | Р        |
| Weight (401M)      | kg       | 3.0                   | 3.7                   | 5.0       | 5.6                     | 7.0                     | 15      | 17                      | 28                 | 51       |