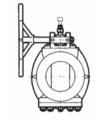

## **DIMENSIONAL DRAWINGS**

Fig. 401M - Sizes 2" to 4"

Fig. 401MG - Sizes 5" to 6"

#### Dimensions 401MG (with gear unit)

| Nom<br>Size        | mm<br>in | 125<br>5 | 150<br>6           |
|--------------------|----------|----------|--------------------|
| A                  | mm       | 381      | 403                |
|                    | in       | 15       | 15 <sup>7</sup> /8 |
| В                  | mm       | 381      | 473                |
| D Flanged ANSI 250 | in       | 11       | 12 <sup>1</sup> /2 |
| Weight             | kg       | 92       | 120                |