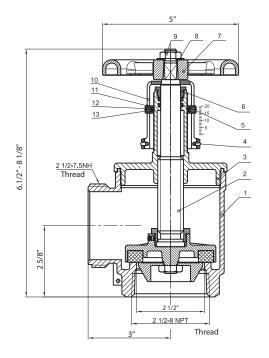

• SIZE: 1½" F x FNST 2 ½" M x FNST 2 ½" M x FYFD

| PRESSURE RESTRICTING ANGLE HOSE VALVE |                |     |             |  |
|---------------------------------------|----------------|-----|-------------|--|
| ITEM                                  | PART           | QTY | MATERIAL    |  |
| 1                                     | Body           | 1   | C37700      |  |
| 2                                     | Spool Assembly | 1   |             |  |
| 3                                     | Bonnet         | 1   | C37700      |  |
| 4                                     | Wire           | 1   | 304         |  |
| 5                                     | O-Ring         | 2   | EPDMA (A70) |  |
| 6                                     | Gland Nut      | 1   | C37700      |  |
| 7                                     | Wheel          | 1   | ZL102       |  |
| 8                                     | Washer         | 1   | 304         |  |
| 9                                     | Wheel Nut      | 1   | C37700      |  |
| 10                                    | Set Numbers    | 1   | C37700      |  |
| 11                                    | Collar         | 1   | C37700      |  |
| 12                                    | Set Screw      | 2   | 304         |  |
| 13                                    | Washer         | 1   | PA6         |  |