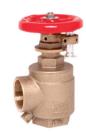

## PRESSURE RESTRICTING ANGLE VALVE

WITH HYDROLATOR; FEMALE NPT INLET X FEMALE NPT OUTLET

MODEL LVPRVA

EX26977

## **FEATURES:**

300 lb (2070 KPa) pressure tested approved valve. Heavy Duty 1-1/2" (38 mm) pressure restricting angle hose and hydrolator valve. Automatically drains and vents, safeguarding against hose deterioration. O-ring packing and red cast handle. Forgeline Bonnett and Seat Assembly. Water pressure is controlled by adjustable flow restriction. If full flow is required, the restriction may be overridden. Furnished with field setting chart. Contains lead. Not for use in water systems intended for human consumption.