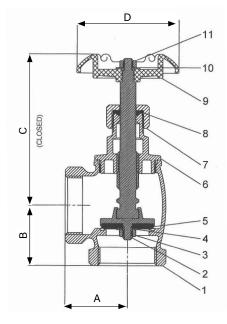

## ANGLE VALVE - SOFT DISC

MODEL LVAV

| SIZE   | Α    | В    | С    | D    |
|--------|------|------|------|------|
| 1/2"   | 1.08 | .93  | 2.72 | 2.17 |
| 3/4"   | 1.25 | 1.32 | 3.23 | 2.29 |
| 1″     | 1.54 | 1.42 | 3.70 | 2.56 |
| 1-1/4″ | 1.76 | 1.68 | 4.0  | 3.0  |
| 1-1/2" | 2.0  | 1.93 | 4.88 | 3.27 |
| 2″     | 2.36 | 2.34 | 5.83 | 4.0  |

| MATERIAL LIST |             |                              |                                                     |  |  |  |
|---------------|-------------|------------------------------|-----------------------------------------------------|--|--|--|
| NUMBER        | DESCRIPTION | MATERIAL                     | SPEC ASTM                                           |  |  |  |
| 1             | Body        | Cast Brass                   | B584 C857000                                        |  |  |  |
| 2             | Disc Holder | Brass Rod<br>Forged Brass    | B16 C36000 (1/2"- 1 1/2" )<br>B124 C37700 (2" Only) |  |  |  |
| 3             | Seat Nut    | Brass Rod<br>Stainless Steel | B111 C28000 (1/2"-3/4")<br>SS.304 (1"-2")           |  |  |  |
| 4             | Washer      | Stainless Steel              | S.S.304 (1"-2")                                     |  |  |  |
| 5             | Seat        | NBR                          |                                                     |  |  |  |
| 6             | Bonnet      | Cast Brass                   | B584 C85700                                         |  |  |  |
| 7             | Packing Nut | Brass Rod                    | B16C36000                                           |  |  |  |
| 8             | Packing     | Teflon                       | PTFE                                                |  |  |  |
| 9             | Handwheel   | Cast Iron                    | A48Clas No. 30                                      |  |  |  |
| 10            | Name Plate  | Aluminum                     | Commercial                                          |  |  |  |
| 11            | Handwheel   | Steel                        | A29. GR1010                                         |  |  |  |