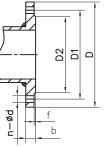

| Nominal<br>Diameter |     | Main Dimension: mm<br>Class150 |       |     |    |   |       |
|---------------------|-----|--------------------------------|-------|-----|----|---|-------|
| NPS                 | mm  | D                              | D1    | D2  | Ь  | f | n-ød  |
| 2                   | 50  | 150                            | 120.7 | 92  | 16 | 2 | 4-ø19 |
| 2-1/2               | 65  | 180                            | 139.7 | 105 | 18 | 2 | 4-ø19 |
| 3                   | 80  | 190                            | 152.4 | 127 | 19 | 2 | 4-ø19 |
| 4                   | 100 | 230                            | 190.5 | 157 | 24 | 2 | 8-ø19 |
| 6                   | 150 | 280                            | 241.3 | 216 | 26 | 2 | 8-ø22 |