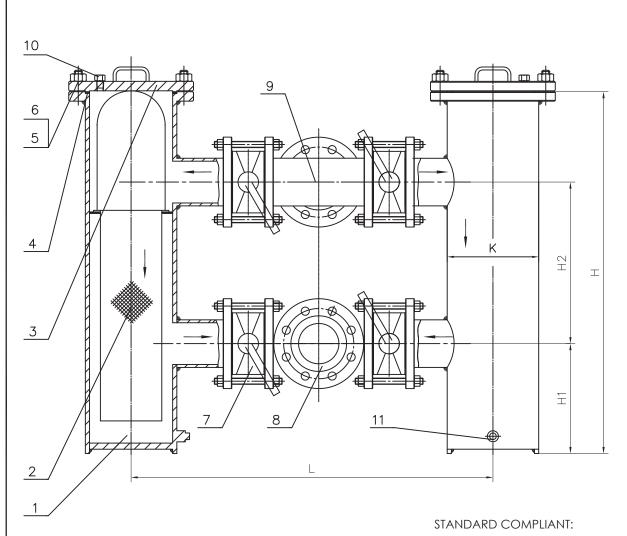

| Nom<br>Diame |     |     |     |     | m   |     |
|--------------|-----|-----|-----|-----|-----|-----|
| NPS          | DN  | L   | K   | H1  | H2  | Н   |
| 2            | 50  | 520 | 133 | 180 | 300 | 600 |
| 2-1/2        | 65  | 590 | 133 | 210 | 380 | 720 |
| 3            | 80  | 620 | 159 | 230 | 410 | 780 |
| 4            | 100 | 740 | 219 | 240 | 450 | 850 |
| 6            | 150 | 940 | 273 | 250 | 480 | 980 |

| 11  | Drain           | 316            |        |
|-----|-----------------|----------------|--------|
| 10  | Vent            | 316            |        |
| 9   | T TYPE 3 WAY    | 316            | Inlet  |
| 8   | T TYPE 3 WAY    | 316            | Outlet |
| 7   | Butterfly Valve | CF8M/PTFE SEAT |        |
| 6   | Nut             | A194 8M        |        |
| 5   | Bolt            | A193 B8M       |        |
| 4   | Gasket          | PTFE           |        |
| 3   | Cover           | 316            |        |
| 2   | Screen          | 316 - 40#      |        |
| 1   | Body            | 316            | ·      |
| No. | Part Name       | Material       | Remark |

- 1. Design & Manufacture acc. to Manufacture's standard
- 2. Flanged dimensions acc. To B16.5
- 3. Face-to-Face acc. to Manufacture's standard
- 4. Pressure Test& Inspection acc. to API 598
- 5. Suitable Temperature: -20°C~120°C